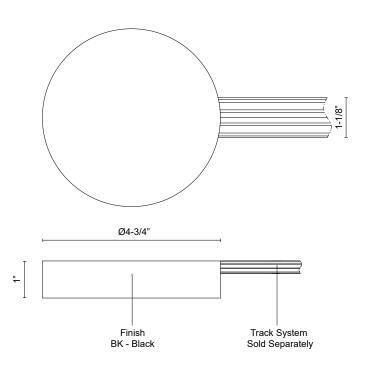

### **SPECIFICATION DETAILS**

| Fixture Dimensions | D4-3/4" x H1"                                  |
|--------------------|------------------------------------------------|
| Max Track Length   | 20m                                            |
| Wattage            | 36W                                            |
| Voltage            | 120V                                           |
| Dimming            | 100% - 10%, TRIAC or ELV Dimmer (Not Included) |
| Location           | Dry                                            |